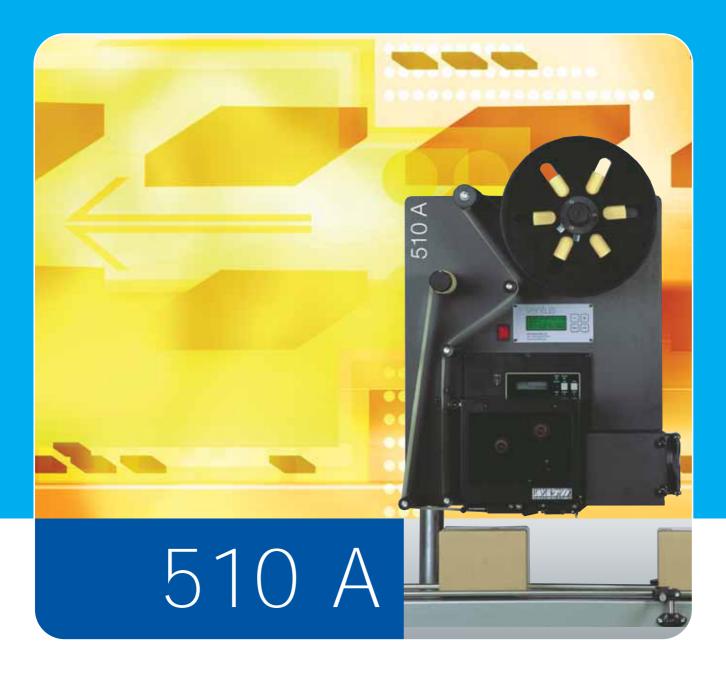

#### Ventus 510 A

Ventus 510 A is a blow applicator for real-time printing and applying. It is ideal for high-speed production lines where labelling must be executed extremely fast. In addition, blow application is suitable for products rugged in shape as well as such products that cannot or are not elected to be touched. The maximum labelling speed is 100 labels / minute (label size 25 x 30 mm). Ventus 510 A is at its best when you print large numbers of the same label size.