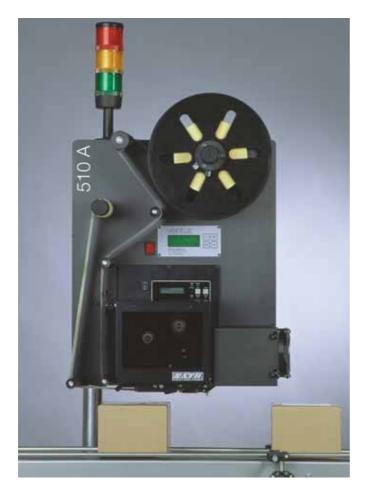

#### Ventus 510 A

Ventus 510 A is a blow applicator for real-time printing and applying. It is ideal for high-speed production lines where labelling must be executed extremely fast. In addition, blow application is suitable for products rugged in shape as well as such products that cannot or are not elected to be touched. The maximum labelling speed is 100 labels / minute (label size 25 x 30 mm). Ventus 510 A is at its best when you print large numbers of the same label size.